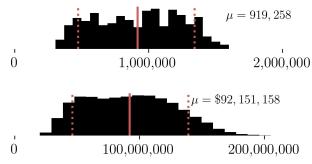

#### Simulations<sup>2</sup>

For detailed analysis with accompanying code, please contact us.

We use Monte Carlo simulations calibrated to what-we-know to project the expected number of platform users, and based on revenue models, use this to project out forward exchang revenue.

Total Exchange Users (Top) and Daily Notional Volumes at Two-Year Mark (Bottom):

Cumulative Exchange Revenue (Euros) in First Two Years: