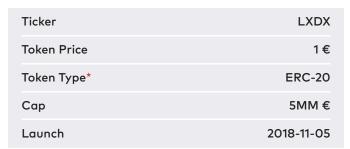

## The LXDX Token

**LXDX Tokens** are ERC-20 compliant tokens or equivalent that will be offered as a security to investors in accordance with Malta and other laws. Each token represents ownership rights in **LXDX p.l.c.**.